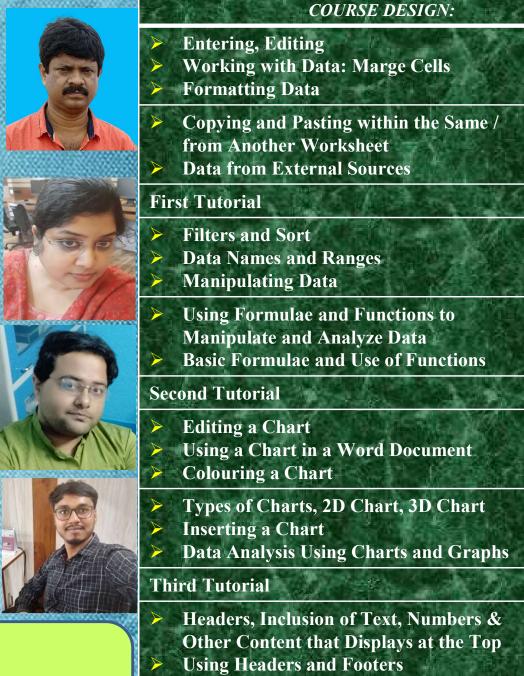

#### **OBJECTIVES:**

The course aims to achieve the following objectives:

- To impart knowledge on handling huge volume of data, filtering, sorting, aggregating and summarizing those into categories and subcategories.
  - To develop knowledge focusing on advanced functions, formulas and productivity tools and deriving different statistical result.
- To assist in developing spreadsheet and process data using graphs, chart, diagrams, tables etc. to produced results in more sophisticated and timesaving ways.
- To impart skill of the learner on working with multiple spreadsheets and manipulation of data using Outline, Autofilter and Pivot Tables.

## Learning outcomes:

To outrun proficiency in Microsoft Excel and enable the learners to obtain flagship position as data analysts, data scientists, independent professionals and freelancers.