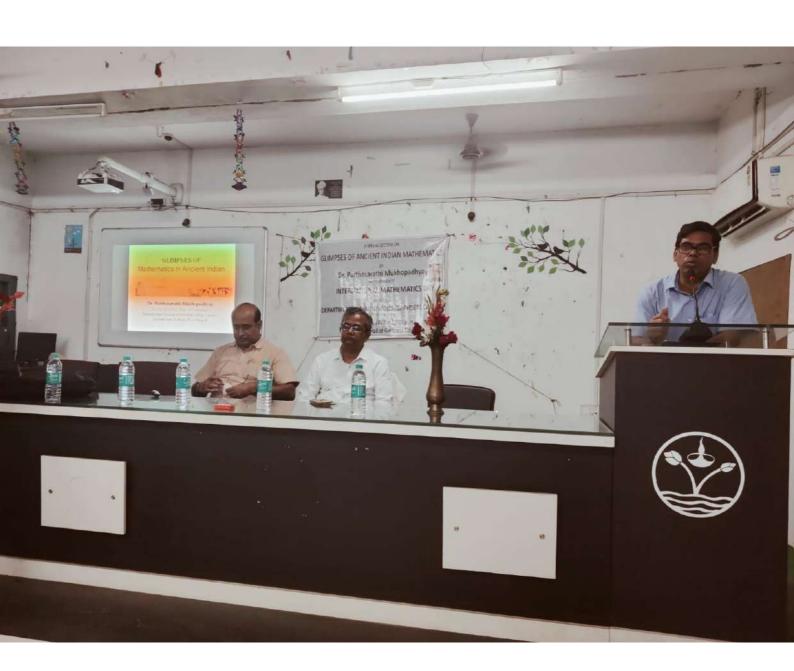

### "Glimpses Of Ancient Indian Mathematics"

(In celebration of the International Mathematics Day 2022)

Department of mathematics of Garhbeta college has organized a *special lecture on* "Glimpses Of Ancient Indian Mathematics" delivered by Dr. Parthasarathi Mukhopadhyay, Associate Professor in the Department of Mathematics, Ramakrishna Mission Residential College (Autonomous), Kolkata on 26<sup>th</sup> March, 2022 (Saturday) at 12:00 p. m. in the college seminar hall. Though the International Mathematics Day is celebrated every year on 14<sup>th</sup> day of March, the Department of Mathematics of our college intends to celebrate this on 26<sup>th</sup> March, 2022 by organizing the above-mentioned lecture. Principal of Garhbeta College inaugurated the seminar and TCS, IQAC along with faculties and nearly 80 students of mathematics departments of our college were present in the seminar. A good number of teacher and students of some nearby schools were also present. Many of them were engaged in active interaction with the speaker. Students of mathematics department presented interesting posters in different directions of mathematics. The participants were highly beneficial by such a motivational talk on the glimpses on ancient Indian mathematics.