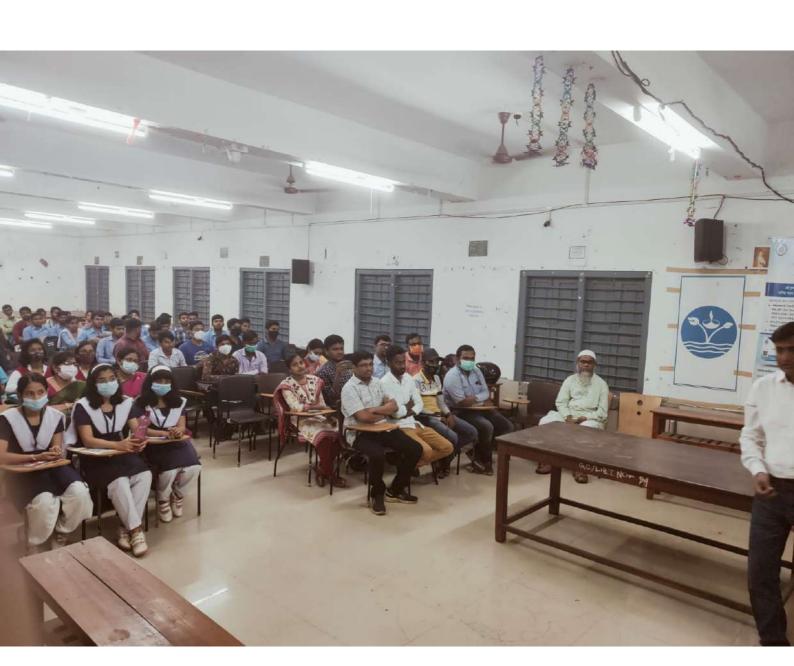

### "Glimpses Of Ancient Indian Mathematics"

(In celebration of the International Mathematics Day 2022)

Department of mathematics of Garhbeta college has organized a *special lecture on* "Glimpses Of Ancient Indian Mathematics" delivered by Dr. Parthasarathi Mukhopadhyay, Associate Professor in the Department of Mathematics, Ramakrishna Mission Residential College (Autonomous), Kolkata on 26<sup>th</sup> March, 2022 (Saturday) at 12:00 p. m. in the college seminar hall. Though the International Mathematics Day is celebrated every year on 14<sup>th</sup> day of March, the Department of Mathematics of our college intends to celebrate this on 26<sup>th</sup> March, 2022 by organizing the above-mentioned lecture. Principal of Garhbeta College inaugurated the seminar and TCS, IQAC along with faculties and nearly 80 students of mathematics departments of our college were present in the seminar. A good number of teacher and students of some nearby schools were also present. Many of them were engaged in active interaction with the speaker. Students of mathematics department presented interesting posters in different directions of mathematics. The participants were highly beneficial by such a motivational talk on the glimpses on ancient Indian mathematics.